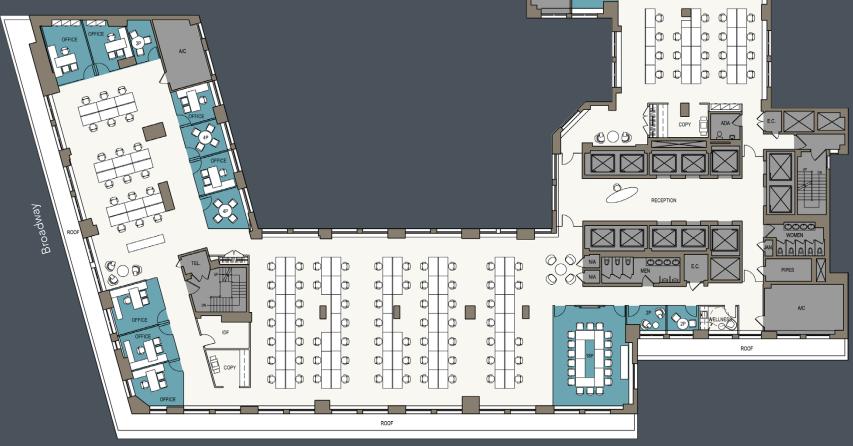

## FLOOR PLAN

41st Street

ROOF

000000

CAFE CAFE

41st Street 23rd Floor | 21,466 RSF **HIGH-DENSITY TEST FIT** Offices: 3 (1000°) Workstations: 127 ELEVATOR LOBBY Broadway

40th Street

### FLOOR PLAN

ROOF

10P