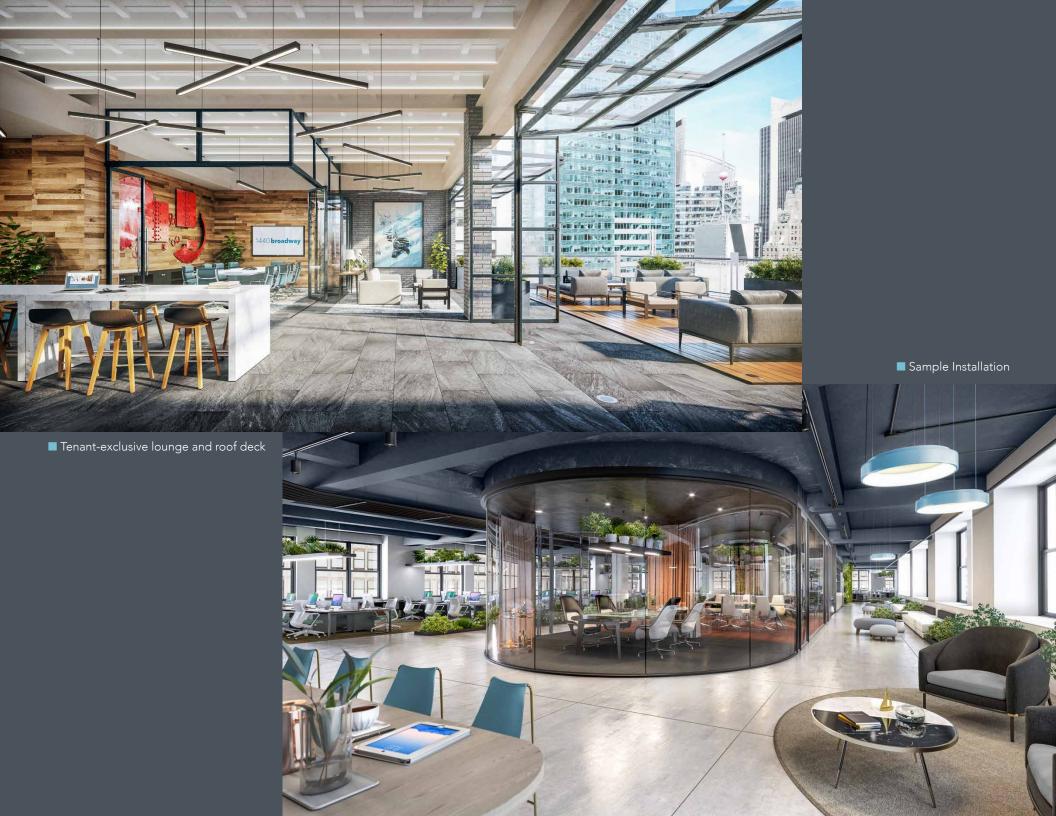

### RECENTLY COMPLETED CAPITAL IMPROVEMENTS

- New rooftop amenity featuring tenant lounge, conference facility and outdoor terrace
- New main entrance on 40th Street
- Fully renovated lobby

Offices: 8

Workstations: 101