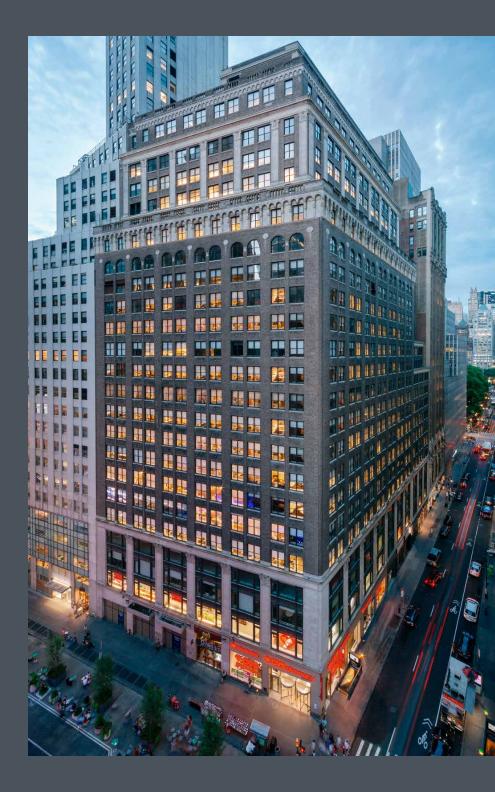

# 1440 broadway

23rd Floor | 21,466 RSF | Available Immediately

**CBRE** 

CIM Group is proud to usher in a new era for 1440 Broadway, the iconic 25-story, 745,000 square-foot tower anchoring the corner of Broadway and 40th Street in Midtown, one block from Bryant Park. Ownership has recently completed a comprehensive capital improvement program.